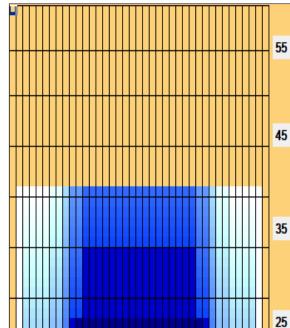

## 日本スポーツマスタ-ズ岩手大会

YOUR LAMES | QUR PASSION

15

5

Oil Pattern Distance: 41 Feet **Reverse Brush Drop:** 41 Feet Oil Per Board: 50 uL **Forward Oil Total:** 14.6 mL **Reverse Oil Total:** 12.75 mL **Volume Oil Total:** 27.35 mL Forward Boards Crossed: 292 Boards **Reverse Boards Crossed:** 255 Boards **Total Boards Crossed:** 547 Boards