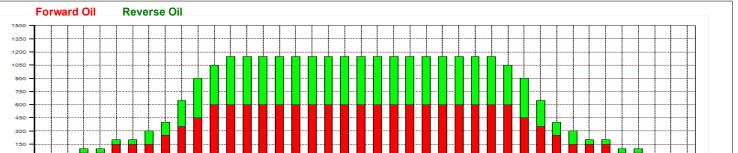

|   | Start | Stop | Loads | Speed | Crossed | Start | End  | Feet | T.Oil |
|---|-------|------|-------|-------|---------|-------|------|------|-------|
| 1 | 3L    | 3R   | 1     | 14    | 35      | 0.0   | 0.0  | 0.0  | 1750  |
| 2 | 5L    | 5R   | 2     | 14    | 62      | 0.0   | 3.9  | 3.9  | 3100  |
| 3 | 8L    | 8R   | 2     | 18    | 50      | 3.9   | 9.0  | 5.1  | 2500  |
| 4 | 9L    | 9R   | 2     | 18    | 46      | 9.0   | 14.1 | 5.1  | 2300  |
| 5 | 10L   | 10R  | 2     | 18    | 42      | 14.1  | 19.2 | 5.1  | 2100  |
| 6 | 11L   | 11R  | 3     | 22    | 57      | 19.2  | 28.5 | 9.3  | 2850  |
| 7 | 2L    | 2R   | 0     | 22    | 0       | 28.5  | 34.0 | 5.5  | 0     |
| 8 | 2L    | 2R   | 0     | 26    | 0       | 34.0  | 37.0 | 3.0  | 0     |
| 9 | 2L    | 2R   | 0     | 30    | 0       | 37.0  | 41.0 | 4.0  | 0     |
| 8 | 2L    | 2R   | 0     | 26    | 0       | 34.0  | 37.0 | 3.0  |       |

| Conditioner:<br>Type In or Select<br>One  |
|-------------------------------------------|
| TransferType:<br>Type In or Select<br>One |

Forward

Reverse

Combined

Buff

|   | Start | Stop | Loads | Speed | Crossed | Start | End  | Feet | T.Oil |
|---|-------|------|-------|-------|---------|-------|------|------|-------|
| 1 | 2L    | 2R   | 0     | 30    | 0       | 41.0  | 35.0 | -6.0 | 0     |
| 2 | 12L   | 12R  | 2     | 26    | 34      | 35.0  | 27.7 | -7.3 | 1700  |
| 3 | 10L   | 10R  | 3     | 22    | 63      | 27.7  | 18.4 | -9.3 | 3150  |
| 4 | 9L    | 9R   | 3     | 22    | 69      | 18.4  | 9.1  | -9.3 | 3450  |
| 5 | 7L    | 7R   | 2     | 14    | 54      | 9.1   | 5.2  | -3.9 | 2700  |
| 6 | 3L    | 3R   | 1     | 14    | 35      | 5.2   | 3.3  | -1.9 | 1750  |
| 7 | 2L    | 2R   | 0     | 14    | 0       | 3.3   | 0.0  | -3.3 | 0     |